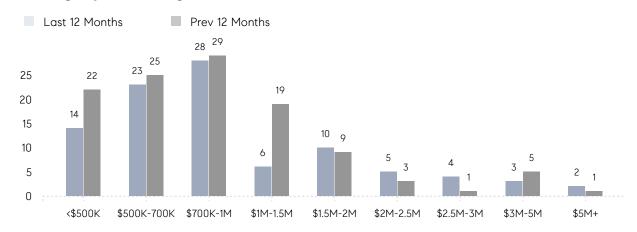

| % OF ASKING PRICE  | 105%        | 102%      |          |
|                | AVERAGE SOLD PRICE | \$1,325,400 | \$907,875 | 46%      |
|                | # OF CONTRACTS     | 4           | 8         | -50%     |
|                | NEW LISTINGS       | 13          | 11        | 18%      |
| Condo/Co-op/TH | AVERAGE DOM        | 59          | 13        | 354%     |
|                | % OF ASKING PRICE  | 99%         | 105%      |          |
|                | AVERAGE SOLD PRICE | \$494,500   | \$438,000 | 13%      |
|                | # OF CONTRACTS     | 3           | 2         | 50%      |
|                | NEW LISTINGS       | 2           | 4         | -50%     |

# Mendham Borough

JUNE 2023

### Monthly Inventory





### Contracts By Price Range



### Listings By Price Range



# COMPASS



Compass makes no representations or warranties, express or implied, with respect to future market conditions or prices of residential product at the time the subject property or any competitive property is complete and ready for occupancy or with respect to any report, study, finding, recommendation or other information provided by Compass herein. Moreover, no warranty, express or implied, is made or should be assumed regarding the accuracy, adequacy, completeness, legality, reliability, merchantability or fitness for a particular purpose of any information, in part or whole, contained herein. All material is presented with the understanding that Compass shall not be deemed to provide legal, accounting or other professional services. This is not intended to solicit the purch