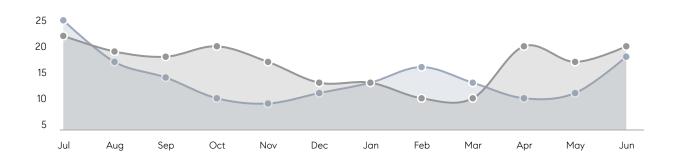

DOM        | 25          | 13        | 92%      |
|                | % OF ASKING PRICE  | 105%        | 102%      |          |
|                | AVERAGE SOLD PRICE | \$1,325,400 | \$907,875 | 46%      |
|                | # OF CONTRACTS     | 4           | 8         | -50%     |
|                | NEW LISTINGS       | 13          | 11        | 18%      |
| Condo/Co-op/TH | AVERAGE DOM        | 59          | 13        | 354%     |
|                | % OF ASKING PRICE  | 99%         | 105%      |          |
|                | AVERAGE SOLD PRICE | \$494,500   | \$438,000 | 13%      |
|                | # OF CONTRACTS     | 3           | 2         | 50%      |
|                | NEW LISTINGS       | 2           | 4         | -50%     |

# Mendham Borough

JUNE 2023

### Monthly Inventory





### Contracts By Price Range



### Listings By Price Range



# COMPASS



Compass makes no representations or warranties, express or implied, with respect to future market conditions or prices of residential product at the time the subject property or any competitive property is complete and ready for occupancy or with respect to any report, study, finding, recommendation or other information provided by Compass herein. Moreover, no warranty, express or implied, is made or should be assumed regarding the accuracy, adequacy, completeness, legality, reliability, merchantability or fitness for a particular purpose of any information, in part or whole, contained herein. All material is presented with the understanding that Compass shall not be deemed to provide legal, accounting or other p