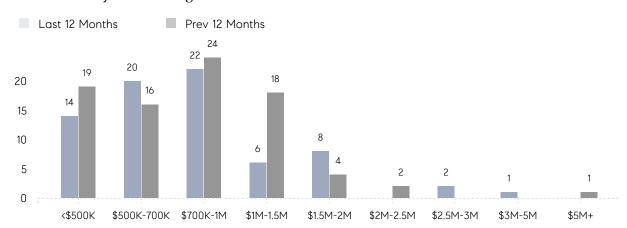

| 92%      |
|                | % OF ASKING PRICE  | 105%        | 102%      |          |
|                | AVERAGE SOLD PRICE | \$1,325,400 | \$907,875 | 46%      |
|                | # OF CONTRACTS     | 4           | 8         | -50%     |
|                | NEW LISTINGS       | 13          | 11        | 18%      |
| Condo/Co-op/TH | AVERAGE DOM        | 59          | 13        | 354%     |
|                | % OF ASKING PRICE  | 99%         | 105%      |          |
|                | AVERAGE SOLD PRICE | \$494,500   | \$438,000 | 13%      |
|                | # OF CONTRACTS     | 3           | 2         | 50%      |
|                | NEW LISTINGS       | 2           | 4         | -50%     |

# Mendham Borough

JUNE 2023

### Monthly Inventory





### Contracts By Price Range



### Listings By Price Range



# COMPASS



Compass makes no representations or warranties, express or implied, with respect to future market conditions or prices of residential product at the time the subject property or any competitive property is complete and ready for occupancy or with respect to any report, study, finding, recommendation or other information provided by Compass herein. Moreover, no warranty, express or implied, is made or should be assumed regarding the accuracy, adequacy, completeness, legality, reliability, merchantability or fitness for a particular purpose of any information, in part or whole, contained herein. All material is presented with the understanding that Compass shall not be deemed to provide legal, accounting or other professional services. This is no